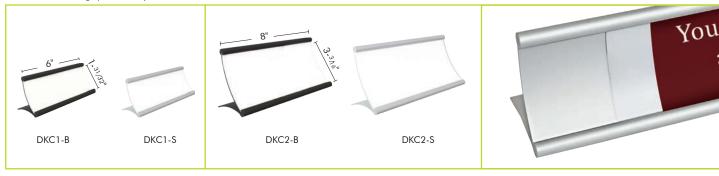

# **DESK**

- \\ Aluminum frame extrusions are offered from 4" to 48" wide, at varying heights
  - \\ Frames are available in anodized silver or powder coated black

    - \\ Custom lengths available

# **WALL SIGNS**

- \\ Frames are available in anodized silver or powder coated black
- \\ Frames come standard with a clear, non-glare lens
- \\ Tape mounting included, holes are an additional cost
- \\ Frames are ADA-compatible
- \\ Custom lengths available

comes fully assembled

All length measurements apply to the extrusion only and exclude the end caps.