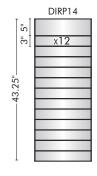

# **DIRP SERIES**

# **DIRECTORIES**

frame dimension

DIRP8

24

graphic is easily inserted before clear, non-glare lens

All length measurements apply to the extrusion only and exclude the end caps.

- \\ Dividing strips adhere to the frame and can be placed anywhere desired
- $\$  End caps located on top & bottom
- \\ Inserts can be replaced individually
- \\ Custom frame combinations & lengths available