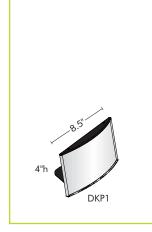

# **DKP SERIES**

# DESK

Marketing Dep

The **DKP series** of standing desk frames consists of high quality, powder-coated black anodized silver extruded aluminum body with a black plastic top cap and black steel foot plate. Its clear, non-glare lens and suction cup come standard. Custom lengths available.