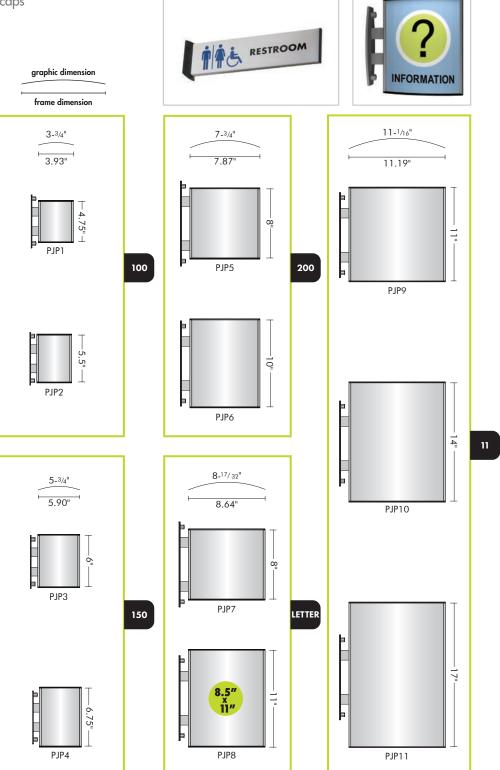

# PJP

# **PROJECTING**

- \\ Flat, double-sided, projecting signs
  - \\ Idea for cut vinyl applications
  - \\ Sliver finish with black plastic end caps
  - \\ Comes fully assembled
  - \\ Custom lengths available