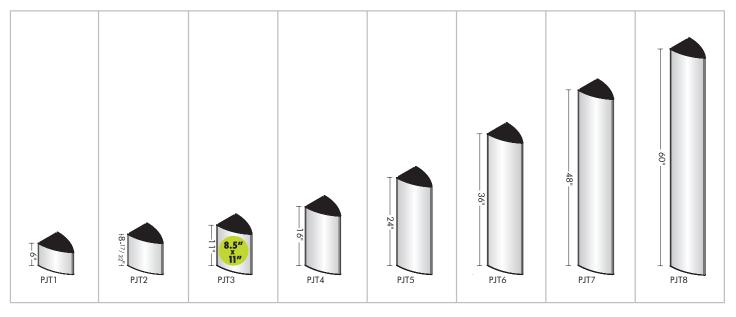

# **PJT**

# TRIANGULAR

- \\ Triangular frames offered in two silver or black aluminum curved faces
  - \\ Black powder-coated steel end caps
  - \\ Mounting plates come standard with keyholes and round holes
  - \\ Available in eight standard heights
  - \\ Custom lengths available