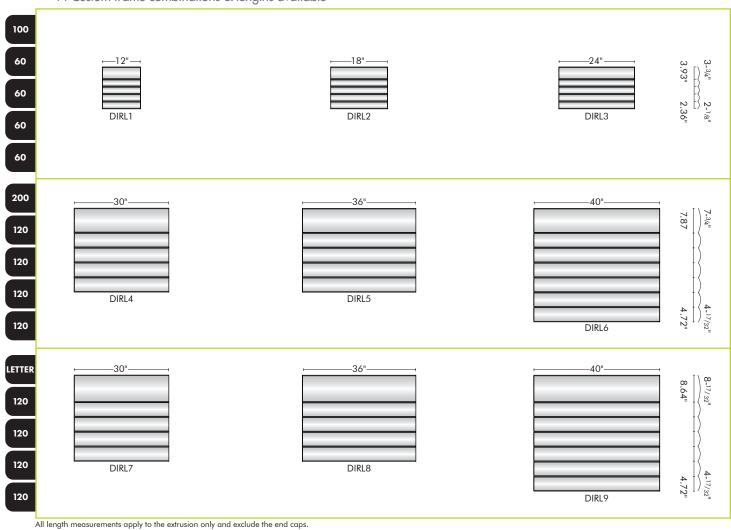

# **DIRL SERIES**

# **DIRECTORIES**

- \\ Consists of multiple top-to-bottom curved frames combined
  - \\ End caps on left & right sides
  - \\ Comes as separate frames to mount to the wall individually
  - \\ Choice of black or gray end caps
  - \\ Custom frame combinations & lengths available

each frame allows for unique insert, available in custom widths up to 8'

the non-glare lens is easily taken off with the suction cup for individual graphic replacement