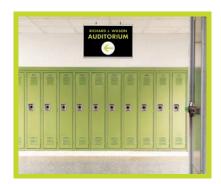

# Signage Challenge

North Gibson School Corporation was in need of interior wayfinding signage for their high school to guide students, staff, and visitors to the right rooms and destinations.

The outcome is effective and aesthetically pleasing to everyone who visits. The signage blends well. It directly guides visitors, students and staff to their intended destinations.