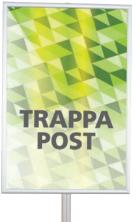

# **TRAPPA POST**

# SIGN STANDS

- \\ Variety of configurations and sizes
- \\ Sturdy aluminum posts and heavy domed steel base plate ensures stability
- \\ Includes clear protective lenses
- \\ Choice of silver or black snap frames, large or small, landscape, portrait or diagonal
- \\ Front loading graphic mechanism makes graphic changes easy

post connects for quick assembly

frames can be displayed horizontally or at an angle (shown above)