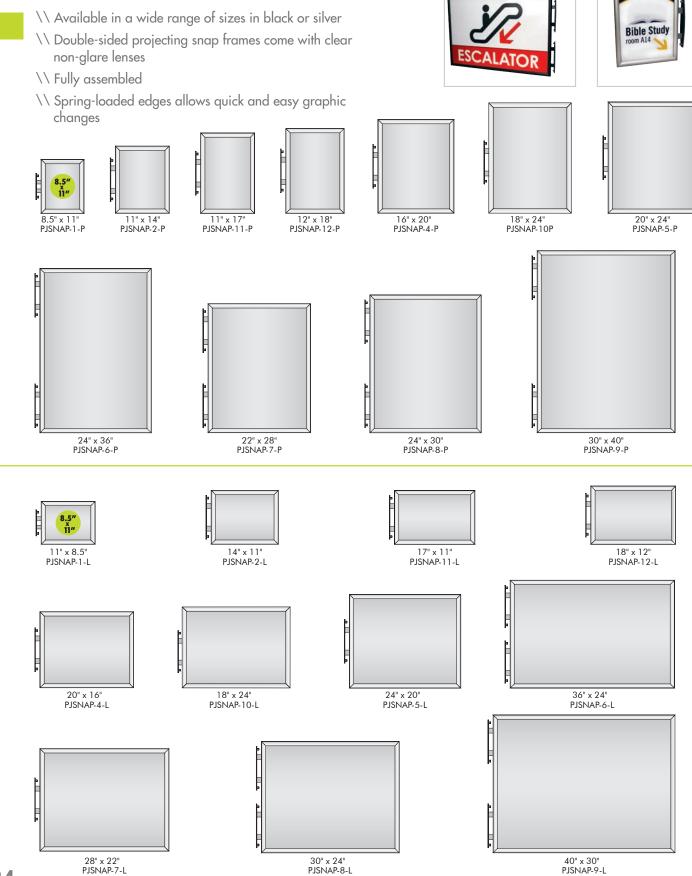

# **PJ-SNAP**

# **PROJECTING**

# **SNAPPING**

# **SUSPENDED**

- \\ Available in a wide range of sizes in black or silver
- \\ Double-sided projecting snap frames come with clear non-glare lenses
- \\ Fully assembled

14" x 11" SUSPSNAP-2-L

17" x 11" SUSPSNAP-11-L