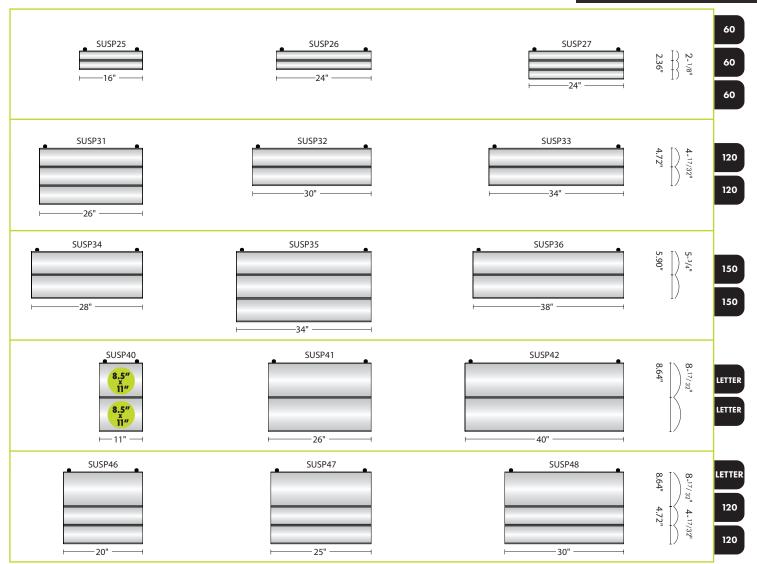

# **SUSPENDED**

- \\ Double-sided flat projecting frames in landscape orientation
  - \\ Frames located on top & bottom offered in anodized silver or black
  - $\$  Frames offered in choice of round or square-shaped
  - \\ End caps match the frame color of choice
  - \\ Inserts can be replaced individually
  - \\ Comes with non-glare lens, fully assembled
  - \\ Custom sizes available

comes fully assembled

All length measurements apply to the extrusion only and exclude the end caps.