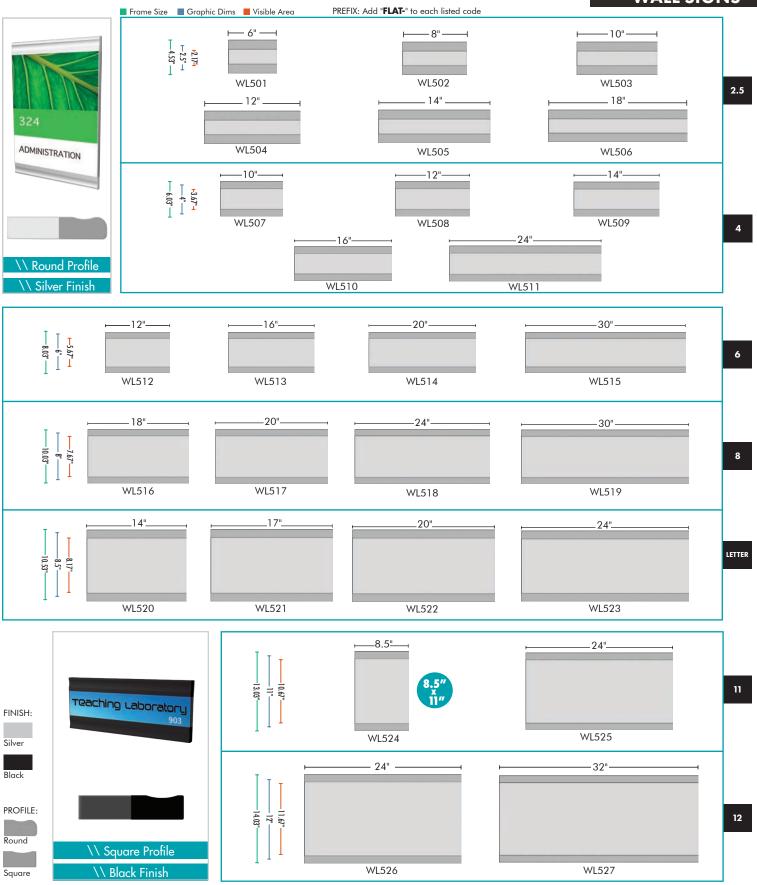

# INTRODUCTION

- \\ Aluminum frame extrusions are offered from 6" to 32" wide, at varying heights

  - \\ Frames are available in anodized silver or powder-coated black
  - $\$  Plastic end caps are offered in gray or black

  - \\ Tape mounting included, holes are an additional cost
  - \\ Custom lengths available

# **WALL SIGNS**

6

# **WALL SIGNS**

8

# **WALL SIGNS**

- \\ Frames are available in anodized silver or powder coated black
- \\ Frames come standard with a clear, non-glare lens
- \\ Tape mounting included, holes are an additional cost
- \\ Frames are ADA-compatible
- \\ Custom lengths available

comes fully assembled

All length measurements apply to the extrusion only and exclude the end caps.