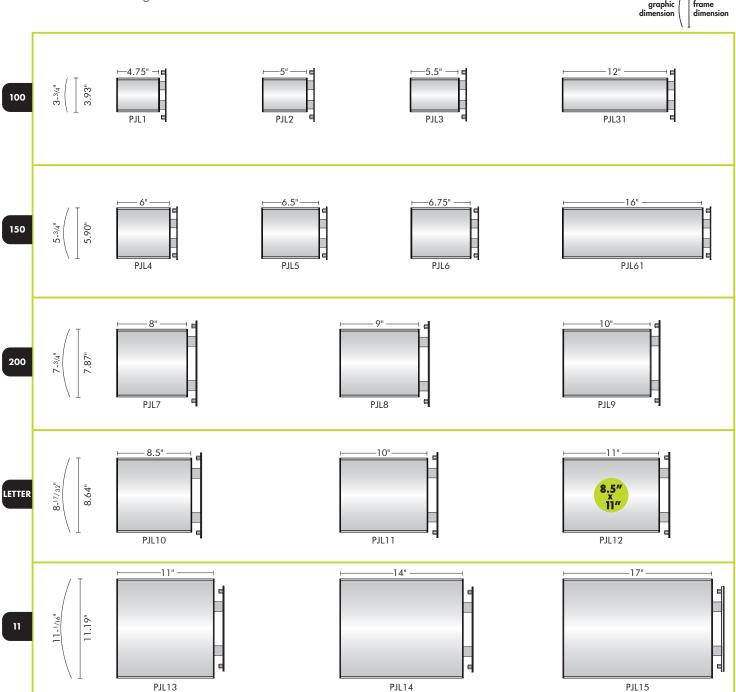

# **PJL**

# **PROJECTING**

- \\ Double-sided, comes in landscape or portrait positions
  - \\ End caps on left & right sides
  - \\ Anodized silver or powder coated black frames
  - \\ Choice of black or gray end caps
  - \\ Comes with clear non-glare lens
  - \\ Custom lengths available

frame dimension

All length measurements apply to the extrusion only and exclude the end caps.