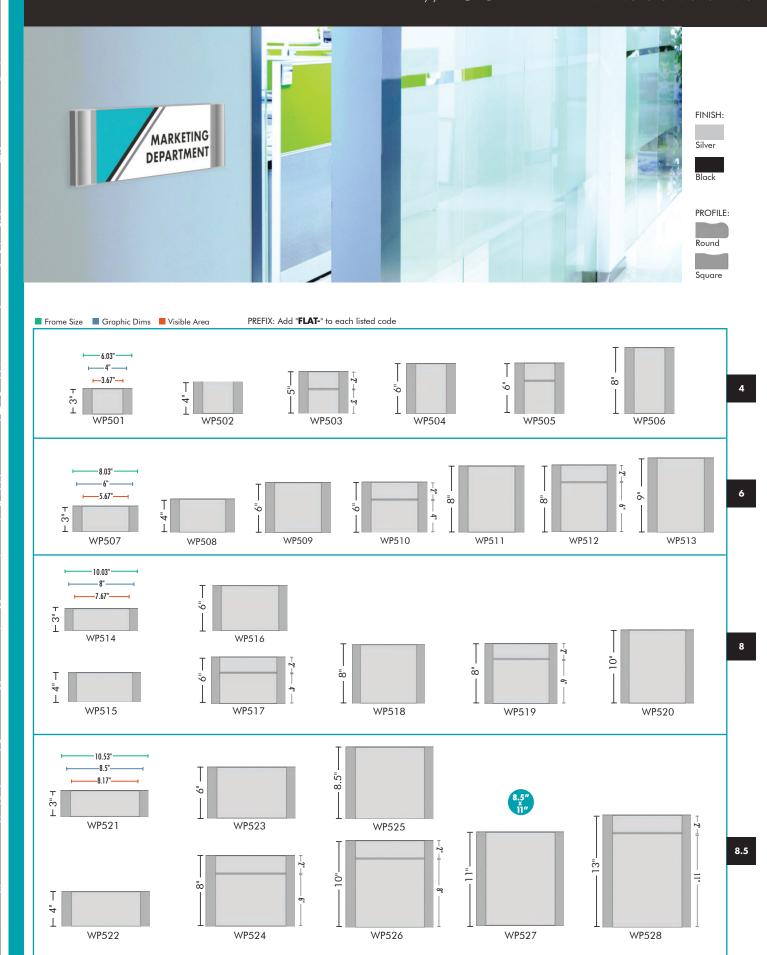

# **WALL SIGNS**

6

# **WALL SIGNS**

# **WALL SIGNS**

8

# **LEFT-TO-RIGHT**

# **WALL SIGNS**

- \\ Frames are available in anodized silver or powder coated black
- \\ Frames come standard with a clear, non-glare lens
- \\ Tape mounting included, holes are an additional cost
- \\ Frames are ADA-compatible
- \\ Custom lengths available