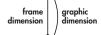

# INTRODUCTION

- \\ Aluminum frame extrusions are offered from 6" to 32" wide, at varying heights

  - \\ Frames are available in anodized silver or powder-coated black
  - $\$  Plastic end caps are offered in gray or black

  - \\ Tape mounting included, holes are an additional cost
  - \\ Custom lengths available

# **WALL SIGNS**

6

# **WALL SIGNS**

# **WALL SIGNS**

8

# **LEFT-TO-RIGHT**

# **WALL SIGNS**

- \\ Frames are available in anodized silver or powder coated black
- \\ Frames come standard with a clear, non-glare lens
- \\ Tape mounting included, holes are an additional cost
- \\ Frames are ADA-compatible
- \\ Custom lengths available

comes fully assembled

All length measurements apply to the extrusion only and exclude the end caps.