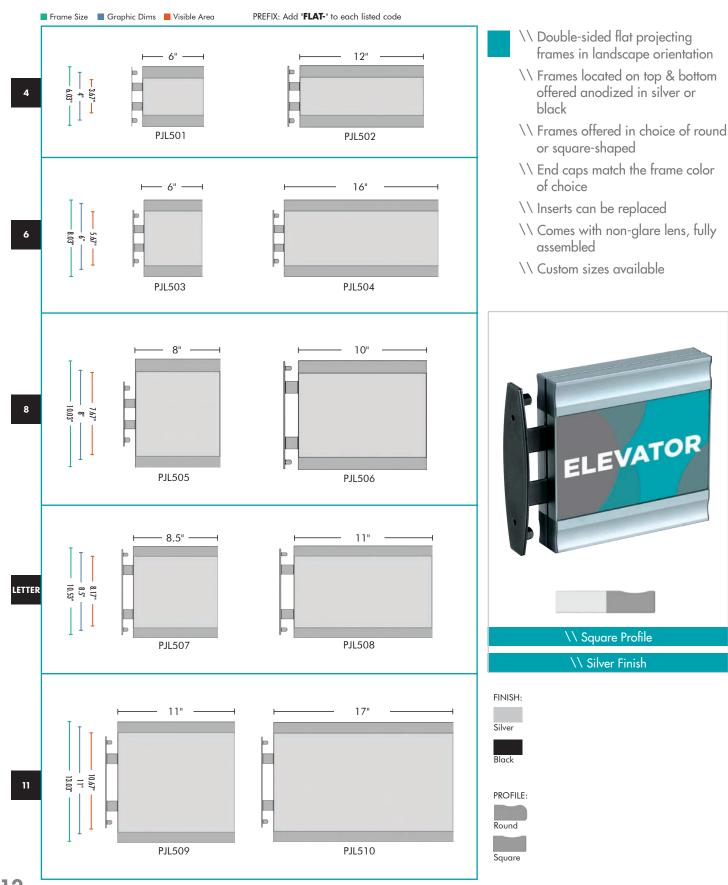

# **SUSPENDED**

- \\ Double-sided flat projecting frames in landscape orientation
  - \\ Frames located on top & bottom offered in anodized silver or black
  - $\$  Frames offered in choice of round or square-shaped
  - \\ End caps match the frame color of choice
  - \\ Inserts can be replaced individually
  - \\ Comes with non-glare lens, fully assembled
  - \\ Custom sizes available

PREFIX: Add "FLAT--" to each listed code