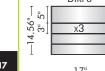

# **DIRM SERIES**

# **DIRECTORIES**

114

115

- \\ Combine multiple vertical frames with a top-to-bottom curve header
  - \\ Vertical frames come with black dividing strips
  - \\ Inserts can be replaced individually
  - \\ Choice of black or gray end caps
  - \\ Custom frame combinations & lengths available