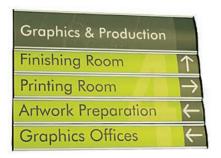

placed individually
- \\ Custom frame combinations & lengths available





\_\_\_\_\_

Ţ.,

20



# **DIRM SERIES**

# **DIRECTORIES**

114

115

- \\ Combine multiple vertical frames with a top-to-bottom curve header
  - \\ Vertical frames come with black dividing strips
  - \\ Inserts can be replaced individually
  - \\ Choice of black or gray end caps
  - \\ Custom frame combinations & lengths available



All length measurements apply to the extrusion only and exclude the end caps.









# **DIRL SERIES**

# **DIRECTORIES**

- \\ Consists of multiple top-to-bottom curved frames combined
  - \\ End caps on left & right sides
  - \\ Comes as separate frames to mount to the wall individually
  - \\ Choice of black or gray end caps
  - \\ Custom frame combinations & lengths available











each frame allows for unique insert, available in custom widths up to 8'



the non-glare lens is easily taken off with the suction cup for individual graphic replacement



# **CASE STUDY**

# **IN-SITUATION**









Tri-State Memorial Hospital

This project was a great success. There is a sign type for every room and wayfinding location, and it was easy to customize and incorporate the signage into the entire design concept of the facility.

# Signage Challenge

Tri-State Memorial Hospital was in need of a variable and consistent wayfinding and room identification system throughout the facility. The sign solution needed to offer a variety of functions, while remaining easy-to-read to assist doctors, patients and visitors in navigating the facility to different wings and speci