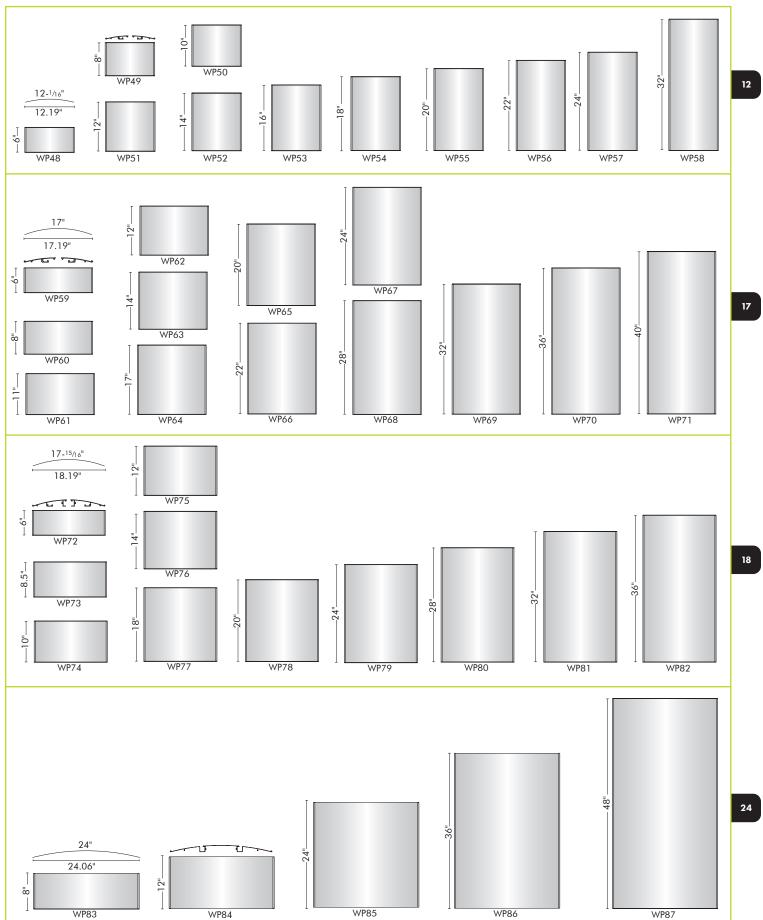

# **DESK**

- \\ Aluminum frame extrusions are offered from 4" to 48" wide, at varying heights
  - \\ Frames are available in anodized silver or powder coated black

    - \\ Custom lengths available

# **TOP-TO-BOTTOM**

# **LEFT-TO-RIGHT**

comes fully assembled

All length measurements apply to the extrusion only and exclude the end caps.