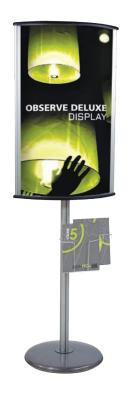

# Observe Deluxe OBS-DLX

- // Stylish double-sided curved design
- // Holds two 24"w x 36"h bubble graphics
- // Recommended printing material: .040"-.125" opaque styrene
- // Elegant brushed silver
- // Sturdy steel base with removable and adjustable brochure pockets

// 74-1/2"h