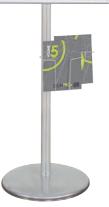

# **TRAPPA POST**

# SIGN STANDS

- \\ Variety of configurations and sizes
- \\ Sturdy aluminum posts and heavy domed steel base plate ensures stability
- \\ Includes clear protective lenses
- \\ Choice of silver or black snap frames, large or small, landscape, portrait or diagonal
- \\ Front loading graphic mechanism makes graphic changes easy

post connects for quick assembly

frames can be displayed horizontally or at an angle (shown above)