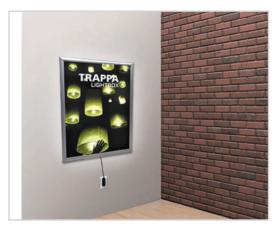

# TRAPPA

- \\ 50,000 hr bulb life
- \\ Evenly distributed light
- \\ Snap frame allows easy graphic changes
- \\ Wall mounting hardware
- \\ Power supply with 78" cord
- \\ One year warranty

CODE

LED-SNAP-04

LED-SNAP-05

| Y |  |  |  |
|---|--|--|--|
| ı |  |  |  |
| ı |  |  |  |
| ш |  |  |  |
|   |  |  |  |

frame snaps open from the front

light box cord connects to wall adapter, illuminating the frame

LED diffuser panel ensures even light distribution and brightness