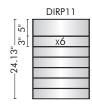

# **DIRP SERIES**

# **DIRECTORIES**

frame dimension

DIRP8

24

graphic is easily inserted before clear, non-glare lens

All length measurements apply to the extrusion only and exclude the end caps.

- \\ Dividing strips adhere to the frame and can be placed anywhere desired
- $\$  End caps located on top & bottom
- \\ Inserts can be replaced individually
- \\ Custom frame combinations & lengths available