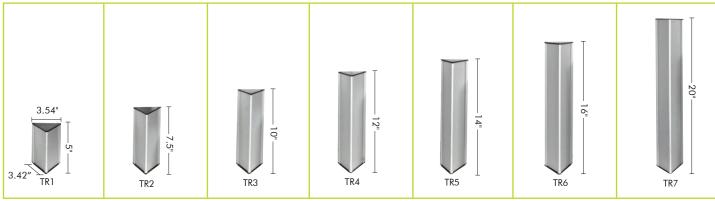

# TR

# TRIANGULAR

- \\ The triangular aluminum extruded body with impact-modified molded plastic end caps
- \\ Allows for wall or ceiling mount
- \\ Visible from two directions
- \\ Custom lengths available

All length measurements apply to the extrusion only and exclude the end caps.