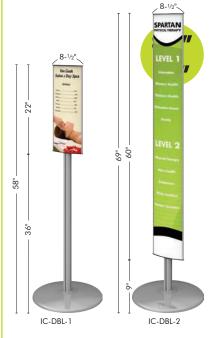

# **IC-DBL Series**

IC-DBL

- // Silver or black curved high quality aluminum extrusions
- // Silver aluminum post, silver steel domed foot plate
- // Black powder-coated steel bottom plate, black molded plastic top plate
- // Clear non-glare protective lenses can be removed for a quick graphic change
- // Double sided
- // Custom heights available
- // Product requires assembly