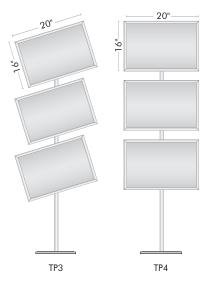

# **TRAPPA POST**

# SIGN STANDS

- \\ Variety of configurations and sizes
- \\ Sturdy aluminum posts and heavy domed steel base plate ensures stability
- \\ Includes clear protective lenses
- \\ Choice of silver or black snap frames, large or small, landscape, portrait or diagonal
- \\ Front loading graphic mechanism makes graphic changes easy

post connects for quick assembly

frames can be displayed horizontally or at an angle (shown above)