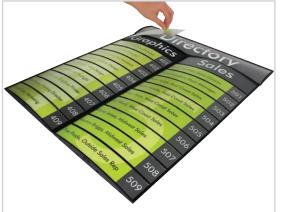

# **DIRECTORIES**

- \\ Portrait style frame shape offered in choice of round or square-shaped
  - \\ Frames located on the left & right sides
  - \\ Configure the directory header to be placed as desired
  - \\ Frame color choice of anodized silver or black
  - \\ Dividing strips & end caps match the frame color of choice
  - \\ Inserts can be replaced individually
  - \\ Custom sizes available