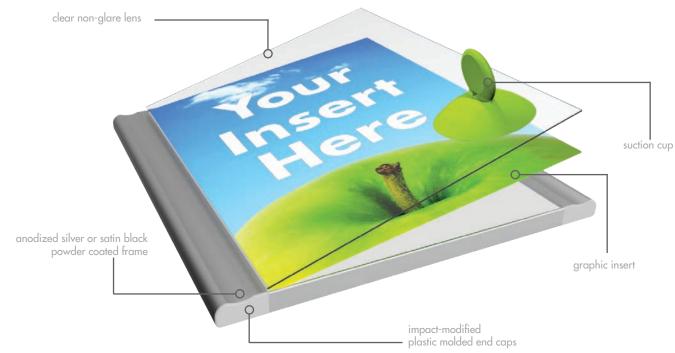

# INTRODUCTION

- \\ Aluminum frame extrusions are offered from 6" to 32" wide, at varying heights

  - \\ Frames are available in anodized silver or powder-coated black
  - $\$  Plastic end caps are offered in gray or black

  - \\ Tape mounting included, holes are an additional cost
  - \\ Custom lengths available