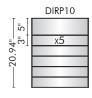

# **DIRP SERIES**

# **DIRECTORIES**

frame dimension

DIRP8

24

graphic is easily inserted before clear, non-glare lens

All length measurements apply to the extrusion only and exclude the end caps.

- \\ Dividing strips adhere to the frame and can be placed anywhere desired
- $\$  End caps located on top & bottom
- \\ Inserts can be replaced individually
- \\ Custom frame combinations & lengths available