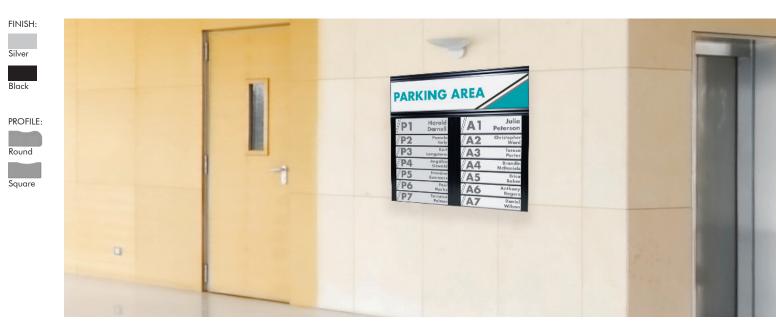

# **DIRM SERIES**

# **DIRECTORIES**

114

115

- \\ Combine multiple vertical frames with a top-to-bottom curve header
  - \\ Vertical frames come with black dividing strips
  - \\ Inserts can be replaced individually
  - \\ Choice of black or gray end caps
  - \\ Custom frame combinations & lengths available