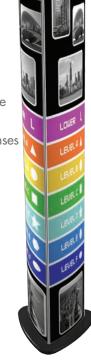

# **PYL-DBL SERIES**

# **PYL-TR SERIES**

# **PYLONS**

- \\ Choice of silver or black frames/ extrusions
- \\ Black laminate bottom plate with steel support plates
- \\ Includes clear non-glare protective lenses
- \\ Requires assembly

- \\ Triangular shaped standing pylon display
- \\ Choice of silver or black frames/ extrusions
- \\ Black laminate bottom plate with steel support plates
- \\ Black powder coated steel top plate for PYL-TR1 & 2 / Thermoformed plate on PYL-TR3
- \\ Includes clear non-glare protective lenses
- \\ Requires assembly