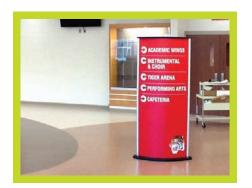

# Wayfinding Signage Case Study Laurel Toyota

The results were fantastic! The professional staff of graphic designers and installers did a perfect job in all aspects of the project.

photos courtesy of Minahan Signs

# Signage Challenge

Laurel Toyota was in need of directional and wayfinding signage to help clients feel welcome and comfortable navigating through the facility. Toyota was looking for an affordable solution, provided by a local contact they could constantly be in touch with.