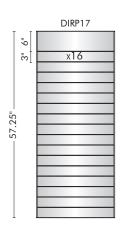

# **DIRP SERIES**

# **DIRECTORIES**

frame dimension

DIRP8

24

graphic is easily inserted before clear, non-glare lens

All length measurements apply to the extrusion only and exclude the end caps.

- \\ Dividing strips adhere to the frame and can be placed anywhere desired
- $\$  End caps located on top & bottom
- \\ Inserts can be replaced individually
- \\ Custom frame combinations & lengths available