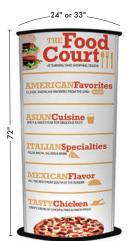

# **TRI-TOWER-DLX**

# **TOWER**

- \\ Free-standing triangular display tower 26.75"w x 72"h
  - $\$  Fits three 24"w x 68.88"h graphics
  - \\ Durable aluminum extrusion construction coupled with rigid PVC graphic infill panels
  - \\ Sliding cam locks for quick and easy graphic changes
  - \\ Heavy-duty laminated foot plate
  - \\ Optional lighting kit and translucent PETG graphic panels available

the triangular shape gives dimension to three graphic sides

the heavy duty laminate plate strongly anchors the tower

backlit option with translucent PVC graphics