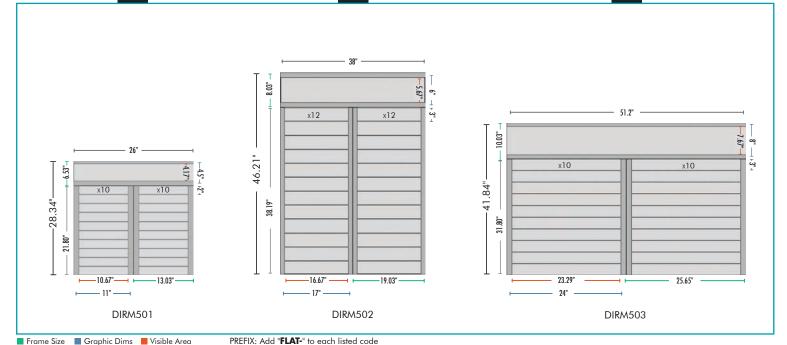

# **DIRM SERIES**

# **DIRECTORIES**

114

115

- \\ Combine multiple vertical frames with a top-to-bottom curve header
  - \\ Vertical frames come with black dividing strips
  - \\ Inserts can be replaced individually
  - \\ Choice of black or gray end caps
  - \\ Custom frame combinations & lengths available

All length measurements apply to the extrusion only and exclude the end caps.