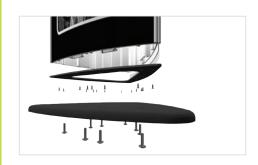

# Observe Deluxe OBS-DLX

- // Stylish double-sided curved design
- // Holds two 24"w x 36"h bubble graphics
- // Recommended printing material: .040"-.125" opaque styrene
- // Elegant brushed silver
- // Sturdy steel base with removable and adjustable brochure pockets

// 74-1/2"h