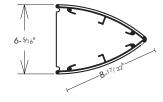

# **PJT**

# TRIANGULAR

- \\ Triangular frames offered in two silver or black aluminum curved faces
  - \\ Black powder-coated steel end caps
  - \\ Mounting plates come standard with keyholes and round holes
  - \\ Available in eight standard heights
  - \\ Custom lengths available