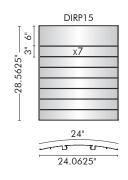

# **DIRM SERIES**

# **DIRECTORIES**

114

115

- \\ Combine multiple vertical frames with a top-to-bottom curve header
  - \\ Vertical frames come with black dividing strips
  - \\ Inserts can be replaced individually
  - \\ Choice of black or gray end caps
  - \\ Custom frame combinations & lengths available