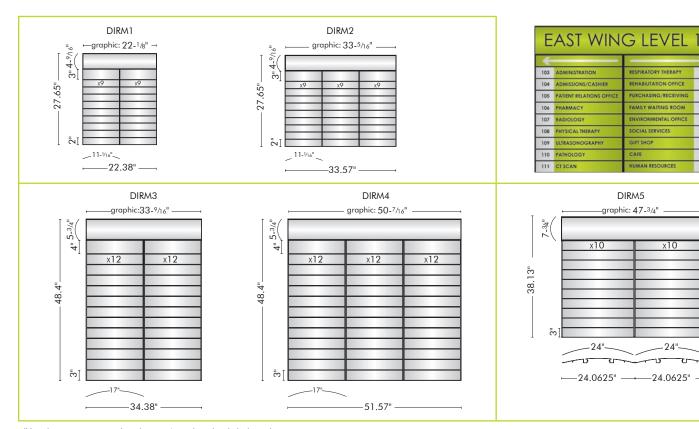

# **DIRM SERIES**

# **DIRECTORIES**

114

115

- \\ Combine multiple vertical frames with a top-to-bottom curve header
  - \\ Vertical frames come with black dividing strips
  - \\ Inserts can be replaced individually
  - \\ Choice of black or gray end caps
  - \\ Custom frame combinations & lengths available