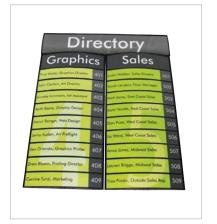

# **DIRECTORIES**

- \\ Portrait style frame shape offered in choice of round or square-shaped
  - \\ Frames located on the left & right sides
  - \\ Configure the directory header to be placed as desired
  - \\ Frame color choice of anodized silver or black
  - \\ Dividing strips & end caps match the frame color of choice
  - \\ Inserts can be replaced individually
  - \\ Custom sizes available