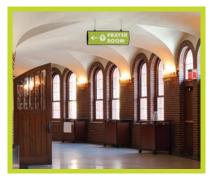

# Wayfinding Sign Solutions: Ideal for Churches, Hospitals and Schools

Wayfinding sign solutions are ideal to help visitors and staff of churches, hospitals, schools and more find their way and easily navigate the facility.