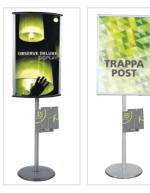

# Observe Deluxe OBS-DLX

- // Stylish double-sided curved design
- // Holds two 24"w x 36"h bubble graphics
- // Recommended printing material: .040"-.125" opaque styrene
- // Elegant brushed silver
- // Sturdy steel base with removable and adjustable brochure pockets

// 74-1/2"h

# **TRAPPA POST**

# SIGN STANDS

- \\ Variety of configurations and sizes
- \\ Sturdy aluminum posts and heavy domed steel base plate ensures stability
- \\ Includes clear protective lenses
- \\ Choice of silver or black snap frames, large or small, landscape, portrait or diagonal
- \\ Front loading graphic mechanism makes graphic changes easy

post connects for quick assembly

frames can be displayed horizontally or at an angle (shown above)