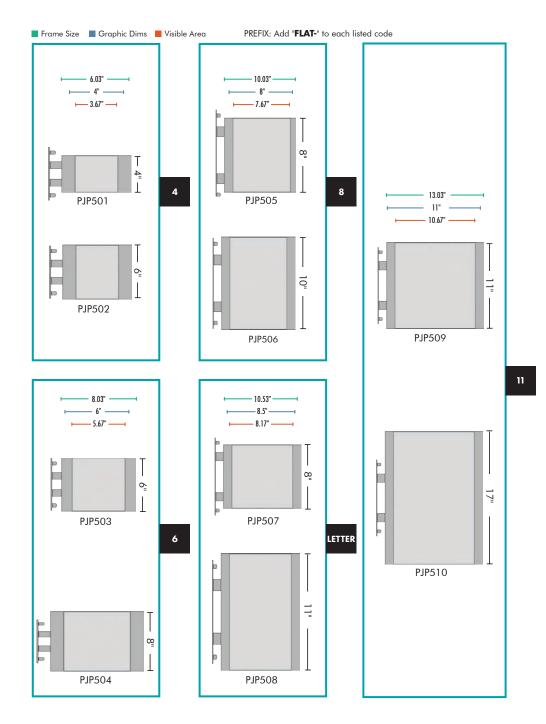

# PJP

# **PROJECTING**

- \\ Flat, double-sided, projecting signs
  - \\ Idea for cut vinyl applications
  - \\ Sliver finish with black plastic end caps
  - \\ Comes fully assembled
  - \\ Custom lengths available

PREFIX: Add "FLAT--" to each listed code