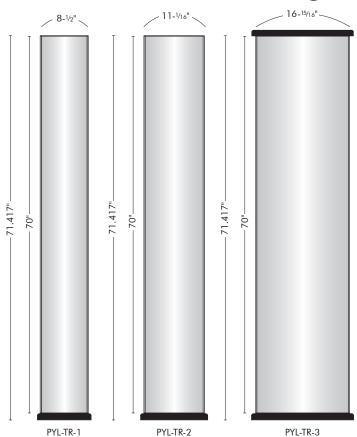

# **PYL-TR SERIES**

# **PYLONS**

- \\ Choice of silver or black frames/ extrusions
- \\ Black laminate bottom plate with steel support plates
- \\ Includes clear non-glare protective lenses
- \\ Requires assembly

- \\ Triangular shaped standing pylon display
- \\ Choice of silver or black frames/ extrusions
- \\ Black laminate bottom plate with steel support plates
- \\ Black powder coated steel top plate for PYL-TR1 & 2 / Thermoformed plate on PYL-TR3
- \\ Includes clear non-glare protective lenses
- \\ Requires assembly