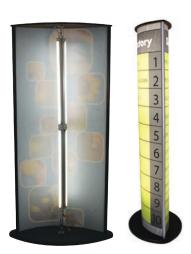

# **TOWER**

# **TOWER**

- \\ Double sided free-standing tower, offered in two sizes

  - \\ Choice of silver or black aluminum edge extrusions
  - \\ Black thermoformed laminate top & bottom plates
  - \\ Optional lighting kit adds an attractive element to tower
  - \\ Comes with hard molded case for easy assembly

optional lighting kit adds an attractive element to tower and is simple to assemble

add a tower lighting kit and turn it into a free-standing lightbox