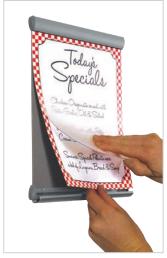

# DESK

The **DK** Snap desk frames are available in a range of sizes and in black or silver. These front-loading desk frames snap open for quick and easy graphic changes. Includes clear non-glare protective lens.

### **SNAP-EDGE**

# TRAPPA

- - \\ Silver or black anodized finish with precision mitered corners
  - \\ Snaps open for quick and easy graphic changes
  - \\ No tools required
  - \\ Aluminum extrusions mounted to a high-impact polystyrene backer
  - \\ Comes with clear non-glare lens, mounting hardware
  - \\ Protective sheet material: PVC