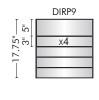

# **DIRP SERIES**

# **DIRECTORIES**

frame dimension

DIRP8

24

graphic is easily inserted before clear, non-glare lens

All length measurements apply to the extrusion only and exclude the end caps.

- \\ Dividing strips adhere to the frame and can be placed anywhere desired
- $\$  End caps located on top & bottom
- \\ Inserts can be replaced individually
- \\ Custom frame combinations & lengths available