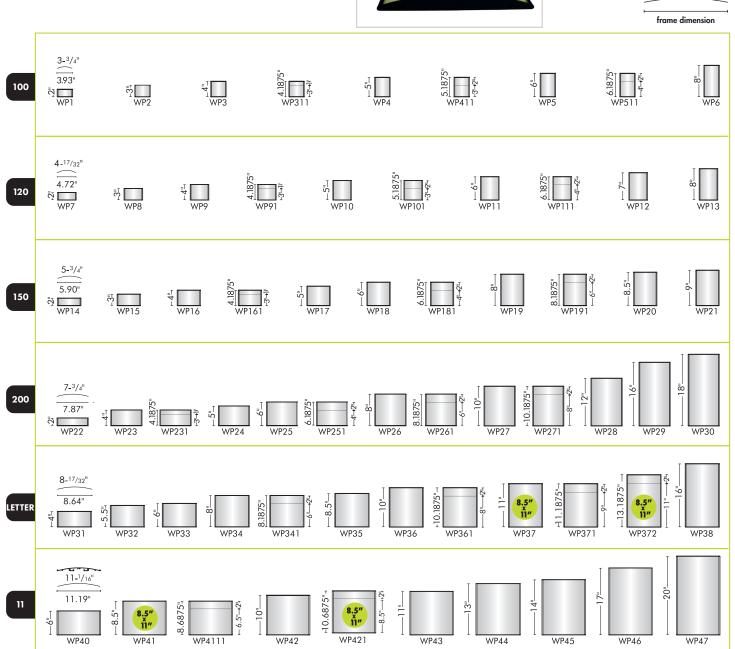

# INTRODUCTION

- \\ Aluminum frame extrusions are offered from 6" to 32" wide, at varying heights

  - \\ Frames are available in anodized silver or powder-coated black
  - $\$  Plastic end caps are offered in gray or black

  - \\ Tape mounting included, holes are an additional cost
  - \\ Custom lengths available

# **WALL SIGNS**

6

# **WALL SIGNS**

# **WALL SIGNS**

8

# **WALL SIGNS**

- \\ Frames are available in anodized silver or powder coated black
- \\ Frames come standard with a clear, non-glare lens
- \\ Tape mounting included, holes are an additional cost
- \\ Frames are ADA-compatible
- \\ Custom lengths available

comes fully assembled

All length measurements apply to the extrusion only and exclude the end caps.