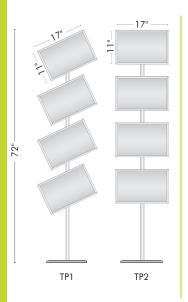

# **TRAPPA POST**

# SIGN STANDS

- \\ Variety of configurations and sizes
- \\ Sturdy aluminum posts and heavy domed steel base plate ensures stability
- \\ Includes clear protective lenses
- \\ Choice of silver or black snap frames, large or small, landscape, portrait or diagonal
- \\ Front loading graphic mechanism makes graphic changes easy

post connects for quick assembly

frames can be displayed horizontally or at an angle (shown above)