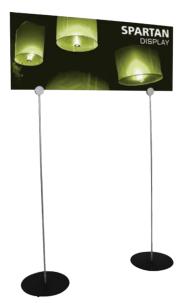

# **Spartan**SPARTAN

- // Sleek, designer sign holder includes protective acrylic folded pocket to hold 8.5"w x 11"h literature or contour-cut rigid graphic
- // Silver aluminum alloy post and circular black powder-coated base
- // Add second post to hold a larger rigid graphic
- // 52-1/4"h