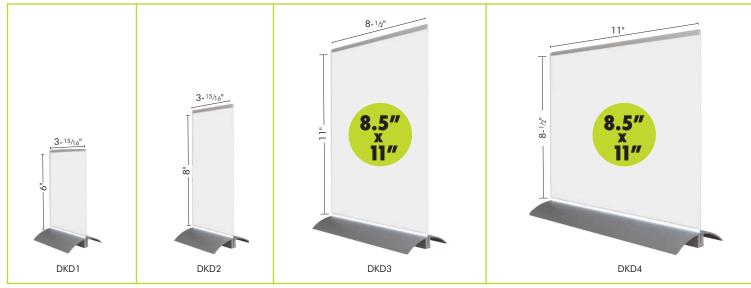

Dimensions above are graphic sizes only.

lens and graphic slide out for easy replacement

**PLEXI** 

**DESK** 

The **DKD** line of desk frames combines a stable domed, brushed silver aluminum holder with an elegant protective acrylic folded pocket providing a modern double-sided option and allows easy graphic changes. Comes in four standard sizes.

Dimensions above are graphic sizes only.