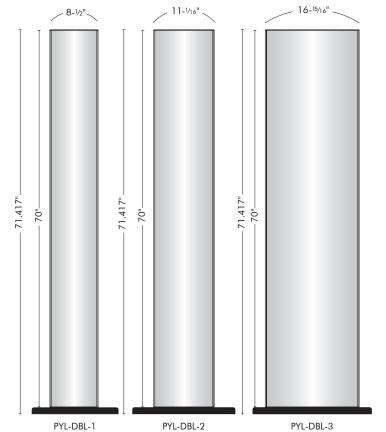

# **PYL-DBL SERIES**

# **PYLONS**

- \\ Choice of silver or black frames/ extrusions
- \\ Black laminate bottom plate with steel support plates
- \\ Includes clear non-glare protective lenses
- \\ Requires assembly

- \\ Triangular shaped standing pylon display
- \\ Choice of silver or black frames/ extrusions
- \\ Black laminate bottom plate with steel support plates
- \\ Black powder coated steel top plate for PYL-TR1 & 2 / Thermoformed plate on PYL-TR3
- \\ Includes clear non-glare protective lenses
- \\ Requires assembly