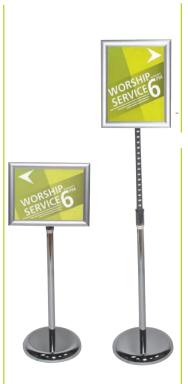

# Advocate ADVOCATE

- // Fashionable, chrome finish, aluminum post and frame
- // Holds 8.5" x 11" graphic
- // Can be rotated 360 degrees or any desired angle
- // Telescopic post offers variable height from 30.5" 48"