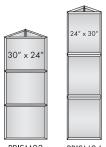

# **DIRP SERIES**

# **DIRECTORIES**

frame dimension

DIRP8

24

graphic is easily inserted before clear, non-glare lens

All length measurements apply to the extrusion only and exclude the end caps.

- \\ Dividing strips adhere to the frame and can be placed anywhere desired
- $\$  End caps located on top & bottom
- \\ Inserts can be replaced individually
- \\ Custom frame combinations & lengths available