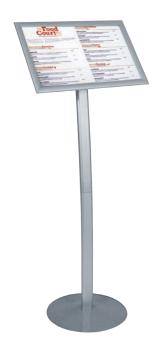

# Observe Pro

- // Lightweight snap together info center
- // 12" diameter base
- // Stylish curved header
- // Adjustable brochure holder
- // Accepts 8.5"w x 11"h graphic and literature
- // 42"h without graphic