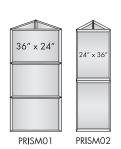

# **PRISM TOWER**

# **TOWER**

the triangular shape creates a 3-sided tower with multiple panels per side for graphic inserts

wheels or feet optional

- \\ Easy-to-use snap frames on all three sides
  - \\ Choice of silver or black frames
  - \\ Seamlessly display multiple graphics and messages
  - \\ Front loading graphic mechanism makes graphic changes easy
  - \\ Includes optional wheels or feet
  - \\ Custom sizes also available