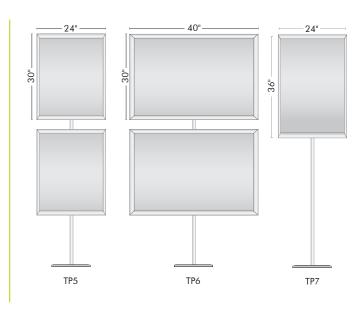

# **TRAPPA POST**

# SIGN STANDS

- \\ Variety of configurations and sizes
- \\ Sturdy aluminum posts and heavy domed steel base plate ensures stability
- \\ Includes clear protective lenses
- \\ Choice of silver or black snap frames, large or small, landscape, portrait or diagonal
- \\ Front loading graphic mechanism makes graphic changes easy

post connects for quick assembly

frames can be displayed horizontally or at an angle (shown above)