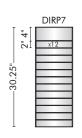

# **DIRP SERIES**

# **DIRECTORIES**

frame dimension

DIRP8

24

graphic is easily inserted before clear, non-glare lens

All length measurements apply to the extrusion only and exclude the end caps.

- \\ Dividing strips adhere to the frame and can be placed anywhere desired
- $\$  End caps located on top & bottom
- \\ Inserts can be replaced individually
- \\ Custom frame combinations & lengths available