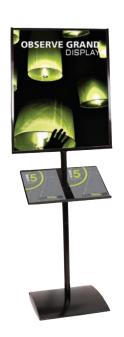

# Observe Grand OBG-B

- // Sleek info center includes sturdy base & adjustable shelf
- // Accepts 22"w x 28"h graphic size
- // Single or double-sided
- // Holds a 3/16" thick mounted graphic
- // 37"h without graphic