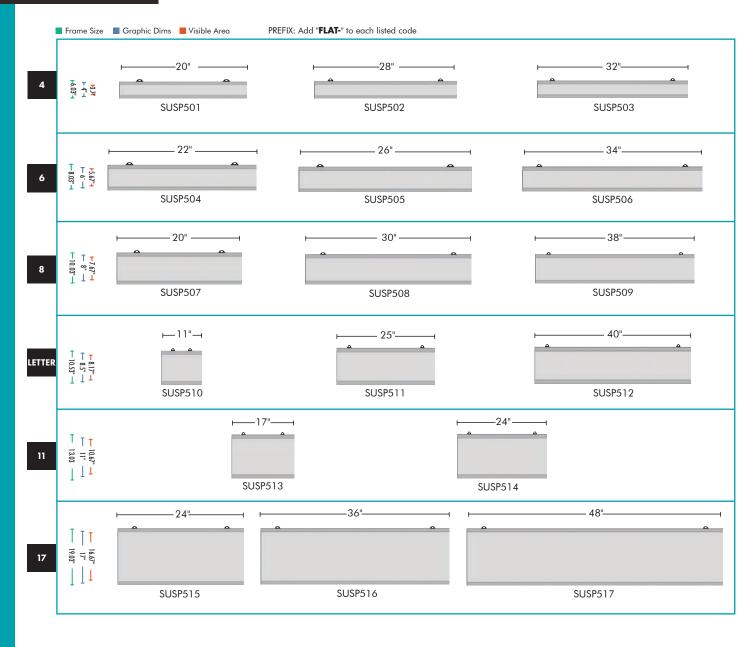

# **SUSPENDED**

- \\ Double-sided flat projecting frames in landscape orientation
  - \\ Frames located on top & bottom offered in anodized silver or black
  - $\$  Frames offered in choice of round or square-shaped
  - \\ End caps match the frame color of choice
  - \\ Inserts can be replaced individually
  - \\ Comes with non-glare lens, fully assembled
  - \\ Custom sizes available

PREFIX: Add "FLAT--" to each listed code