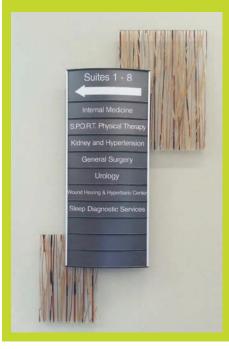

# **IN-SITUATION**

Tri-State Memorial Hospital

This project was a great success. There is a sign type for every room and wayfinding location, and it was easy to customize and incorporate the signage into the entire design concept of the facility.

# Signage Challenge

Tri-State Memorial Hospital was in need of a variable and consistent wayfinding and room identification system throughout the facility. The sign solution needed to offer a variety of functions, while remaining easy-to-read to assist doctors, patients and visitors in navigating the facility to different wings and specialty clinics.