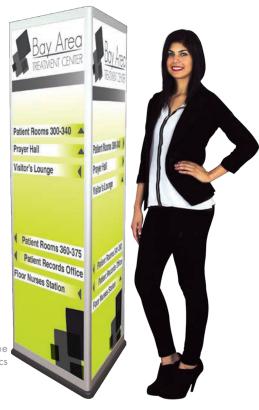

# **TRI-TOWER-DLX**

# **TOWER**

- \\ Free-standing triangular display tower 26.75"w x 72"h
  - $\$  Fits three 24"w x 68.88"h graphics
  - \\ Durable aluminum extrusion construction coupled with rigid PVC graphic infill panels
  - \\ Sliding cam locks for quick and easy graphic changes
  - \\ Heavy-duty laminated foot plate
  - \\ Optional lighting kit and translucent PETG graphic panels available

the triangular shape gives dimension to three graphic sides

the heavy duty laminate plate strongly anchors the tower

backlit option with translucent PVC graphics