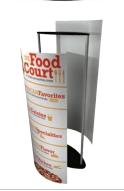

# **PRISM TOWER**

# **TOWER**

the triangular shape creates a 3-sided tower with multiple panels per side for graphic inserts

wheels or feet optional

- \\ Easy-to-use snap frames on all three sides
  - \\ Choice of silver or black frames
  - \\ Seamlessly display multiple graphics and messages
  - \\ Front loading graphic mechanism makes graphic changes easy
  - \\ Includes optional wheels or feet
  - \\ Custom sizes also available