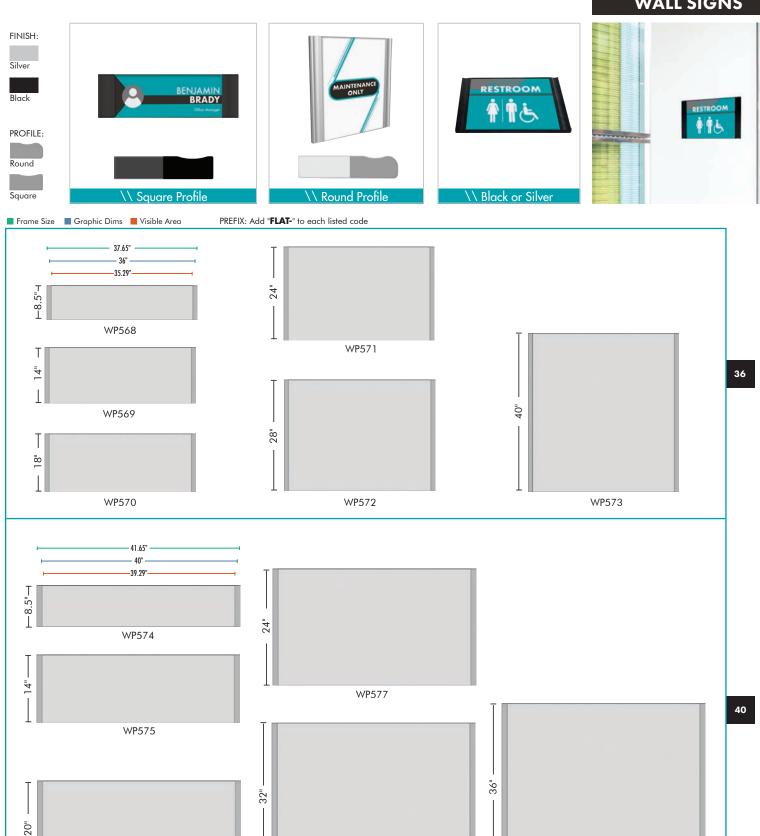

//Modern Flat Shape

//Round or Square Profile

//Black or Silver

//Customized Options

Perfect systems for directional guidance in offices, hospitals, retails, schools to help visitors navigate through the building with ease.

# **WALL SIGNS**

6

# **WALL SIGNS**

# **WALL SIGNS**

8