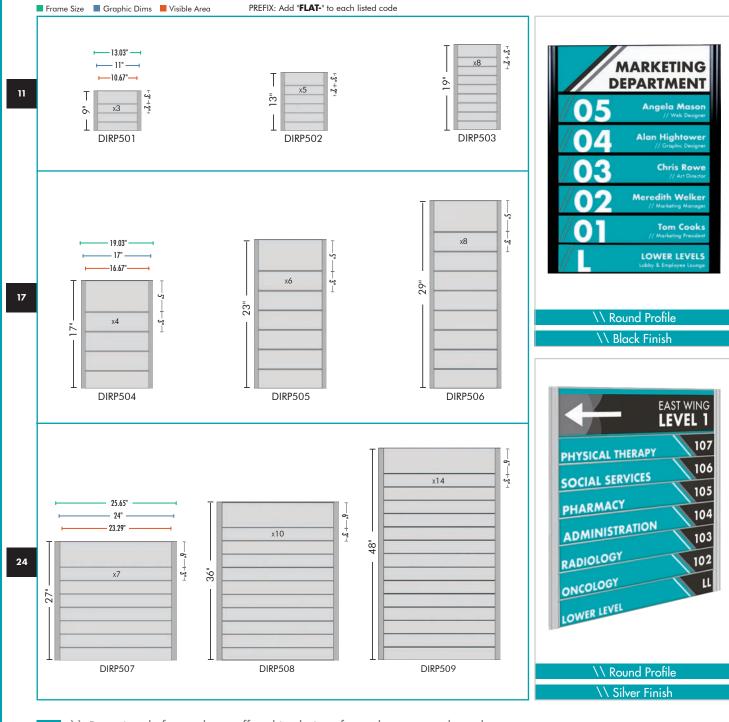

# **DIRECTORIES**

- \\ Portrait style frame shape offered in choice of round or square-shaped
  - \\ Frames located on the left & right sides
  - \\ Configure the directory header to be placed as desired
  - \\ Frame color choice of anodized silver or black
  - \\ Dividing strips & end caps match the frame color of choice
  - \\ Inserts can be replaced individually
  - \\ Custom sizes available

# MULTI-PANEL

11 24

- ·
  - \\ Combine multiple frames with a top & bottom header \\ Frames located on the left & right sides below the header
  - \\ Frame color choice of anodized silver or black
  - \\ Dividing strips & end caps match the frame color of choice
  - \\ Inserts can be replaced individually
  - \\ Custom sizes available

PREFIX: Add "FLAT--" to each listed code