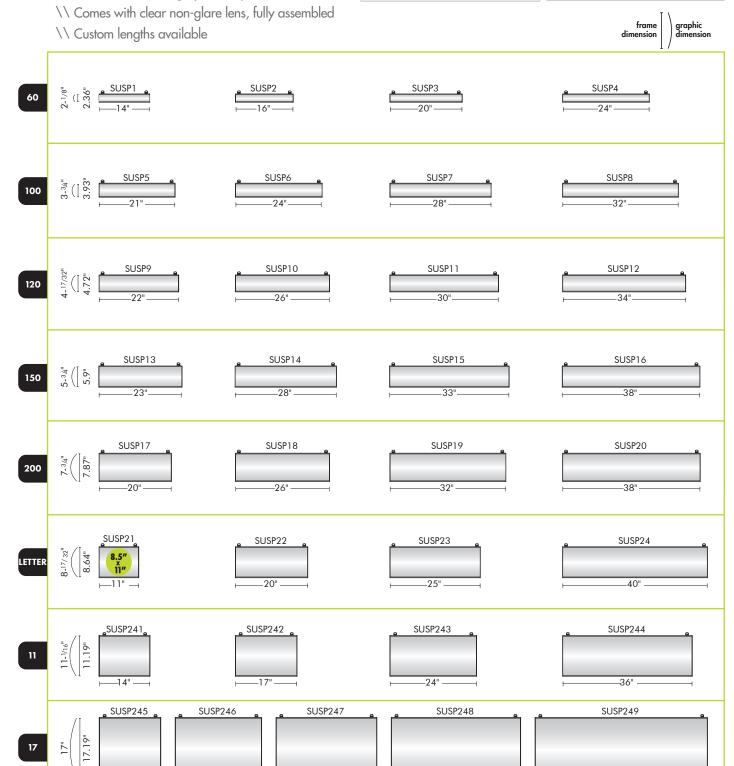

# **SUSPENDED**

- \\ Double-sided flat projecting frames in landscape orientation
  - \\ Frames located on top & bottom offered in anodized silver or black
  - $\$  Frames offered in choice of round or square-shaped
  - \\ End caps match the frame color of choice
  - \\ Inserts can be replaced individually
  - \\ Comes with non-glare lens, fully assembled
  - \\ Custom sizes available

comes fully assembled

All length measurements apply to the extrusion only and exclude the end caps.