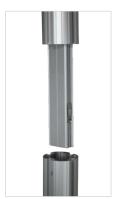

# **TRI-TOWER-DLX**

# **TOWER**

- \\ Free-standing triangular display tower 26.75"w x 72"h
  - $\$  Fits three 24"w x 68.88"h graphics
  - \\ Durable aluminum extrusion construction coupled with rigid PVC graphic infill panels
  - \\ Sliding cam locks for quick and easy graphic changes
  - \\ Heavy-duty laminated foot plate
  - \\ Optional lighting kit and translucent PETG graphic panels available

the triangular shape gives dimension to three graphic sides

the heavy duty laminate plate strongly anchors the tower

backlit option with translucent PVC graphics