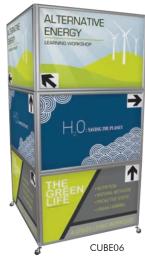

# **CUBE TOWER**

# **TOWER**

**ALTERNATIVE ENERGY** 

different sides with multiple panels

per side for graphic inserts

wheels or feet optional

- \\ Easy-to-use snap frames on all four sides
- \\ Variety of sizes and configurations
- \\ Choice of silver or black frames
- \\ Front loading graphic mechanism makes graphic changes easy
- \\ Includes optional wheels or feet
- \\ Custom sizes also available