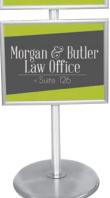

# **TRAPPA POST**

# SIGN STANDS

- \\ Variety of configurations and sizes
- \\ Sturdy aluminum posts and heavy domed steel base plate ensures stability
- \\ Includes clear protective lenses
- \\ Choice of silver or black snap frames, large or small, landscape, portrait or diagonal
- \\ Front loading graphic mechanism makes graphic changes easy

post connects for quick assembly

frames can be displayed horizontally or at an angle (shown above)