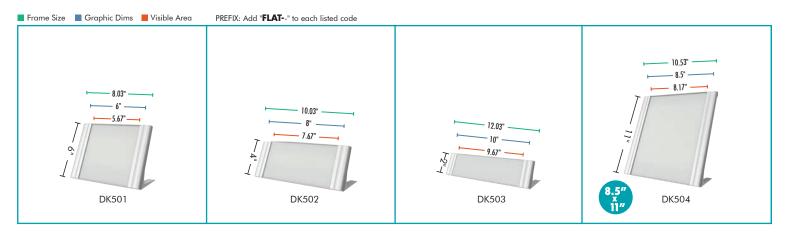

es located on the left & right sides
- \\ Configure the directory header to be placed as desired
- \\ Frame color choice of anodized silver or black
- \\ Inserts can be replaced individually
- \\ Custom sizes available



PREFIX: Add "FLAT--" to each listed code

### **SAMPLE KIT**



- Double-Side Suspended | 12"w x 4.5"h
- Desk Frame | 3"w x 2.5"h
- Wall Sign | 5"w x 3"h
- Projecting Sign | 6"w x 4"h
- Directory | 3"w x 11"h
- Wall Sign | 8.5"w x 11"h
- Suction cup
- 4 side extrusions
- \\ High quality standing desk frames with frames on left & right sides
  - \\ Frame color choice of anodized silver or black
  - \\ Frame shape offered in choice of round or square-shaped
  - \\ Clear, non-glare lens and suction cup included
  - \\ Custom sizes available

### **DESK FRAMES**

# **DESK**







- \\ Aluminum frame extrusions are offered from 4" to 48" wide, at varying heights
  - \\ Frames are available in anodized silver or powder coated black

    - \\ Custom lengths available







# **TOP-TO-BOTTOM**



# **WALL SIGNS**



# **LEFT-TO-RIGHT**

# **WALL SIGNS**



- \\ Frames are available in anodized silver or powder coated black
- \\ Frames come standard with a clear, non-glare lens
- \\ Tape mounting included, holes are an additional cost
- \\ Frames are ADA-compatible
- \\ Custom lengths available







comes fully assembled







All length measurements apply to the extrusion only and exclude the end caps.





# **DIRP SERIES**

# **DIRECTORIES**



frame dimension



















DIRP8



24













graphic is easily inserted before clear, non-glare len