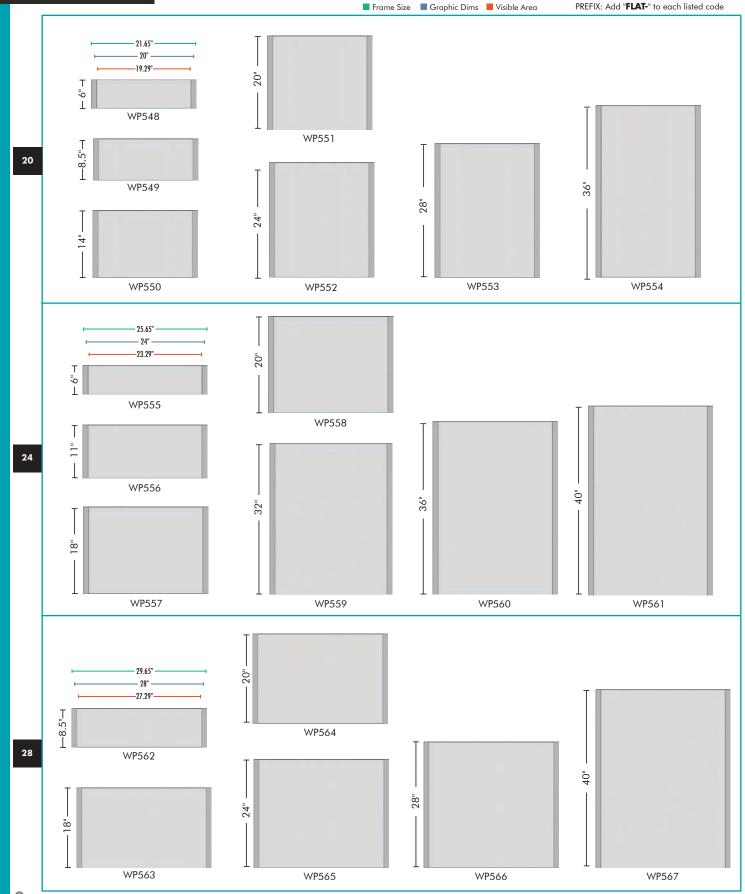

# **WALL SIGNS**

# **LEFT-TO-RIGHT**

# **WALL SIGNS**

- \\ Frames are available in anodized silver or powder coated black
- \\ Frames come standard with a clear, non-glare lens
- \\ Tape mounting included, holes are an additional cost
- \\ Frames are ADA-compatible
- \\ Custom lengths available

comes fully assembled

All length measurements apply to the extrusion only and exclude the end caps.