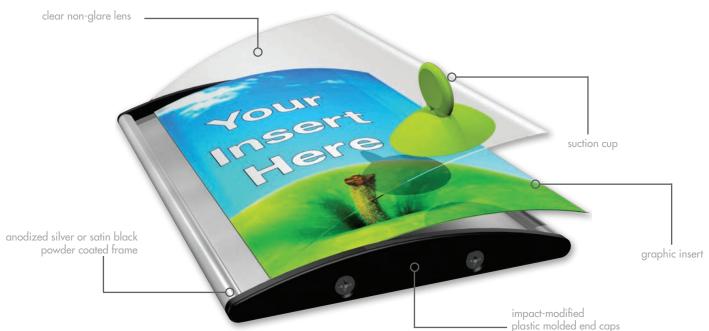

# **CURVED SYSTEM**

//Sleek Curved Shape

//Black or Silver or combination thereof

//Customized Options

SignPro frames accommodate a multitude of sign substrates, from printed paper inserts mounted with your protective lens, to laminated prints, cut vinyl, photopolymer, ADA faces, engraved plastics, metal and more. We ensure to work with you based on the material best suited for the project.