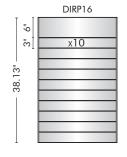

# **DIRL SERIES**

# **DIRECTORIES**

- \\ Consists of multiple top-to-bottom curved frames combined
  - \\ End caps on left & right sides
  - \\ Comes as separate frames to mount to the wall individually
  - \\ Choice of black or gray end caps
  - \\ Custom frame combinations & lengths available