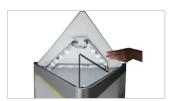

# **TOWER**

- \\ Double sided free-standing tower, offered in two sizes

  - \\ Choice of silver or black aluminum edge extrusions
  - \\ Black thermoformed laminate top & bottom plates
  - \\ Optional lighting kit adds an attractive element to tower
  - \\ Comes with hard molded case for easy assembly

optional lighting kit adds an attractive element to tower and is simple to assemble

add a tower lighting kit and turn it into a free-standing lightbox