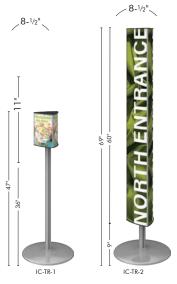

# **IC-TR Series**

IC-TR

- // Triangular shape
- // Silver or black curved high quality aluminum extrusions
- // Silver aluminum post, silver steel domed foot plate
- // Black powder-coated steel top and bottom plate
- // Clear non-glare protective lenses can be removed for a quick graphic change
- // Custom heights available
- // Product requires assembly

# **IC-DBL Series**

IC-DBL

- // Silver or black curved high quality aluminum extrusions
- // Silver aluminum post, silver steel domed foot plate
- // Black powder-coated steel bottom plate, black molded plastic top plate
- // Clear non-glare protective lenses can be removed for a quick graphic change
- // Double sided
- // Custom heights available
- // Product requires assembly