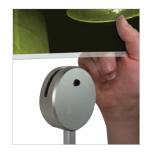

# SIGN STANDS

- \\ Variety of configurations and sizes
- \\ Sturdy aluminum posts and heavy domed steel base plate ensures stability
- \\ Includes clear protective lenses
- \\ Choice of silver or black snap frames, large or small, landscape, portrait or diagonal
- \\ Front loading graphic mechanism makes graphic changes easy

post connects for quick assembly

frames can be displayed horizontally or at an angle (shown above)