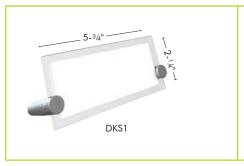

# **ACRYLIC**

# **DESK**

The **DKS** series of standing desk frames features two clear acrylic protective plates that protect your print and brushed silver aluminum support feet for a sharp and modern look. Comes in two standard sizes.

silver aluminum feet detach from clear acrylic plates for easy graphic insertion