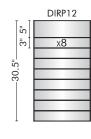

# **DIRP SERIES**

# **DIRECTORIES**

frame dimension

DIRP8

24

graphic is easily inserted before clear, non-glare lens

All length measurements apply to the extrusion only and exclude the end caps.

- \\ Dividing strips adhere to the frame and can be placed anywhere desired
- $\$  End caps located on top & bottom
- \\ Inserts can be replaced individually
- \\ Custom frame combinations & lengths available