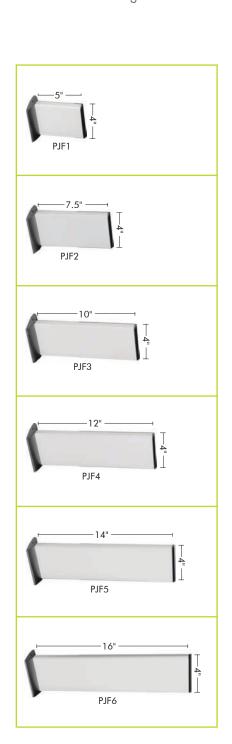

# INTRODUCTION

- \\ Aluminum frame extrusions are offered from 6" to 32" wide, at varying heights

  - \\ Frames are available in anodized silver or powder-coated black
  - $\$  Plastic end caps are offered in gray or black

  - \\ Tape mounting included, holes are an additional cost
  - \\ Custom lengths available