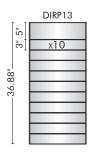

# **DIRP SERIES**

# **DIRECTORIES**

frame dimension

DIRP8

24

graphic is easily inserted before clear, non-glare lens

All length measurements apply to the extrusion only and exclude the end caps.

- \\ Dividing strips adhere to the frame and can be placed anywhere desired
- $\$  End caps located on top & bottom
- \\ Inserts can be replaced individually
- \\ Custom frame combinations & lengths available