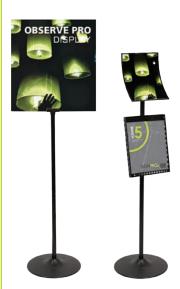

# Observe Pro

- // Lightweight snap together info center
- // 12" diameter base
- // Stylish curved header
- // Adjustable brochure holder
- // Accepts 8.5"w x 11"h graphic and literature
- // 42"h without graphic