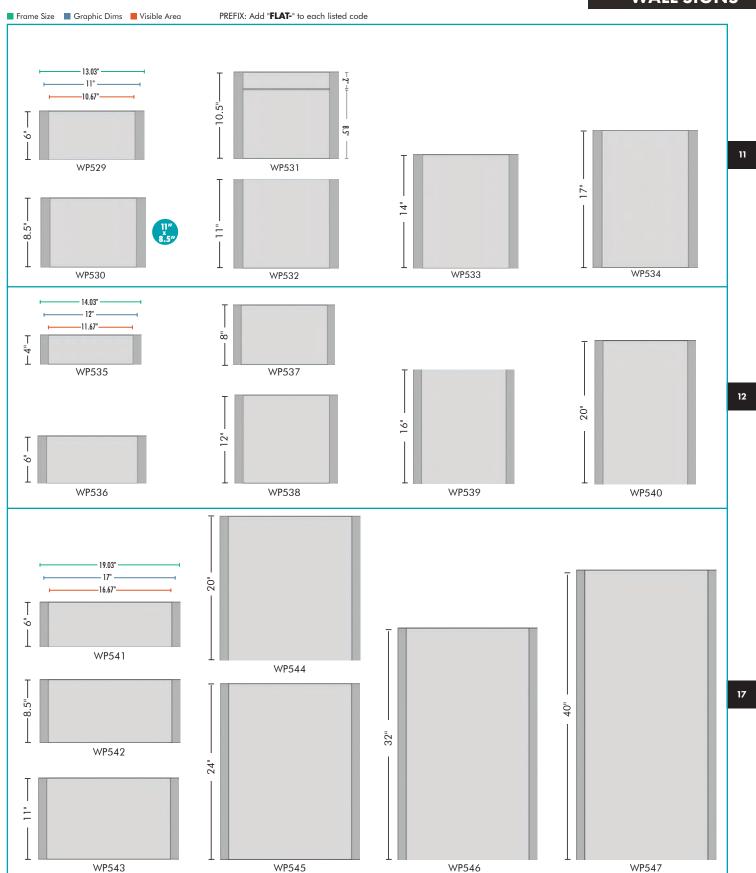

# **WALL SIGNS**

# **LEFT-TO-RIGHT**

# **WALL SIGNS**

- \\ Frames are available in anodized silver or powder coated black
- \\ Frames come standard with a clear, non-glare lens
- \\ Tape mounting included, holes are an additional cost
- \\ Frames are ADA-compatible
- \\ Custom lengths available

comes fully assembled

All length measurements apply to the extrusion only and exclude the end caps.