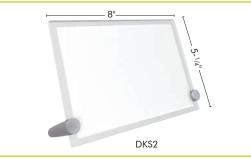

# **ACRYLIC**

# **DESK**

The **DKS** series of standing desk frames features two clear acrylic protective plates that protect your print and brushed silver aluminum support feet for a sharp and modern look. Comes in two standard sizes.

silver aluminum feet detach from clear acrylic plates for easy graphic insertion