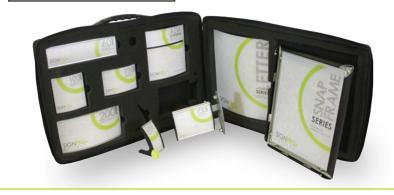

### **SAMPLE KIT**

- Double-Side Suspended | 12"w x 4.5"h
- Desk Frame | 3"w x 2.5"h
- Wall Sign | 5"w x 3"h
- Projecting Sign | 6"w x 4"h
- Directory | 3"w x 11"h
- Wall Sign | 8.5"w x 11"h
- Suction cup
- 4 side extrusions
- \\ High quality standing desk frames with frames on left & right sides
  - \\ Frame color choice of anodized silver or black
  - \\ Frame shape offered in choice of round or square-shaped
  - \\ Clear, non-glare lens and suction cup included
  - \\ Custom sizes available

### **DESK FRAMES**