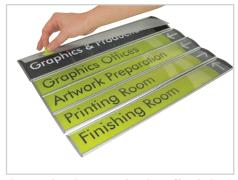

# **DIRECTORIES**

- \\ Portrait style frame shape offered in choice of round or square-shaped
  - \\ Frames located on the left & right sides
  - \\ Configure the directory header to be placed as desired
  - \\ Frame color choice of anodized silver or black
  - \\ Dividing strips & end caps match the frame color of choice
  - \\ Inserts can be replaced individually
  - \\ Custom sizes available

# **DIRECTORIES**

- \\ Consists of multiple top-to-bottom curved frames combined
  - \\ End caps on left & right sides
  - \\ Comes as separate frames to mount to the wall individually
  - \\ Choice of black or gray end caps
  - \\ Custom frame combinations & lengths available