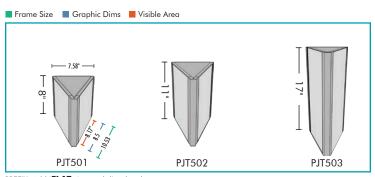

# **PJT**

# TRIANGULAR

- \\ Triangular frames offered in two silver or black aluminum curved faces
  - \\ Black powder-coated steel end caps
  - \\ Mounting plates come standard with keyholes and round holes
  - \\ Available in eight standard heights
  - \\ Custom lengths available