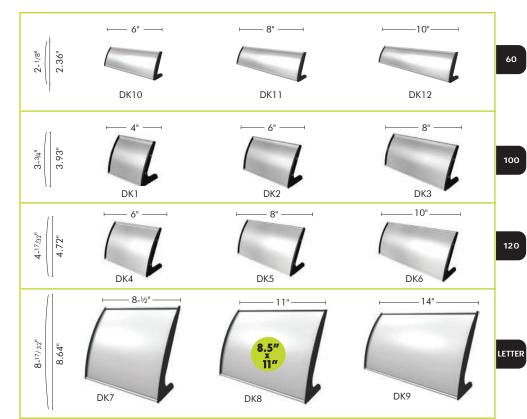

# **DKP SERIES**

# DESK

Marketing Dep

The **DKP series** of standing desk frames consists of high quality, powder-coated black anodized silver extruded aluminum body with a black plastic top cap and black steel foot plate. Its clear, non-glare lens and suction cup come standard. Custom lengths available.

All length measurements apply to the extrusion only and exclude the end caps.