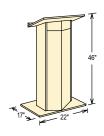

## 111PLS TECHNICAL SPECIFICATIONS

| DIMENSIONS   | 46"H x 22"W x 17"D                                                            |
|--------------|-------------------------------------------------------------------------------|
| WEIGHT       | 50 lbs.                                                                       |
| INSIDE SHELF | 12.5"W x 4.25"D                                                               |
| POWER OUTPUT | 30 Watts                                                                      |
| MICROPHONES  | 2 Condenser type: Handheld with 9' Cable,<br>Tie-Clip/Lavalier with 10' Cable |
| SPEAKERS     | Four 8" Full Range                                                            |
| INPUTS       | Two Mics, One Aux                                                             |
| WIRELESS     | Switchable, Two Frequency                                                     |
| OUTPUTS      | Line out 1: Extension Speaker,<br>Line out 2: Media Recorder                  |
| CONTROLS     | Four Volume, Bass/Treble, On/Off                                              |
| FUSE         | Internally Mounted, 2A                                                        |
| POWER SUPPLY | 117V AC; 12V DC with Optional battery                                         |
| RECHARGER    | Internally mounted, with LED indicator                                        |
|              |                                                                               |