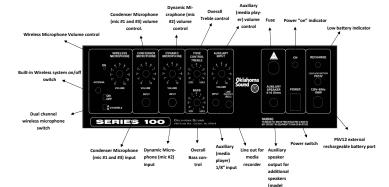

## 111PLS TECHNICAL SPECIFICATIONS

| DIMENSIONS   | 46"H x 22"W x 17"D                                                            |
|--------------|-------------------------------------------------------------------------------|
| WEIGHT       | 50 lbs.                                                                       |
| INSIDE SHELF | 12.5"W x 4.25"D                                                               |
| POWER OUTPUT | 30 Watts                                                                      |
| MICROPHONES  | 2 Condenser type: Handheld with 9' Cable,<br>Tie-Clip/Lavalier with 10' Cable |
| SPEAKERS     | Four 8" Full Range                                                            |
| INPUTS       | Two Mics, One Aux                                                             |
| WIRELESS     | Switchable, Two Frequency                                                     |
| OUTPUTS      | Line out 1: Extension Speaker,<br>Line out 2: Media Recorder                  |
| CONTROLS     | Four Volume, Bass/Treble, On/Off                                              |
| FUSE         | Internally Mounted, 2A                                                        |
| POWER SUPPLY | 117V AC; 12V DC with Optional battery                                         |
| RECHARGER    | Internally mounted, with LED indicator                                        |
|              |                                                                               |