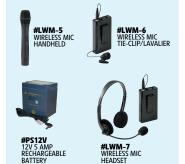

# Power Plus Mid Sized Lectern MODEL #111PLS

## FEATURES

- Affordable and attractive, popular sound lectern, ideal for venues like smaller conference rooms, meeting halls, auditoriums and cafeterias.
- Two Microphones: one Handheld (9' cable) and one Tie-Clip/Lavaliere (10' cable)
- Flexible gooseneck arm
- Input/Output lines for Media players, extension speakers, recording and playing MP3s
- 12.5"Wx4.25"D shelf space provides convenient storage
- High pressure thermal-fused laminate on a MDF core
- Durable scratch resistance surface
- · Minor Assembly Required, UPS





#### COLOR OPTIONS





### AVAILABLE ACCESSORIES



## 111PLS TECHNICAL SPECIFICATIONS

| DIMENSIONS   | 46"H x 22"W x 17"D                                                            |
|--------------|-------------------------------------------------------------------------------|
| WEIGHT       | 50 lbs.                                                                       |
| INSIDE SHELF | 12.5"W x 4.25"D                                                               |
| POWER OUTPUT | 30 Watts                                                                      |
| MICROPHONES  | 2 Condenser type: Handheld with 9' Cable,<br>Tie-Clip/Lavalier with 10' Cable |
| SPEAKERS     | Four 8" Full Range                                                            |
| INPUTS       | Two Mics, One Aux