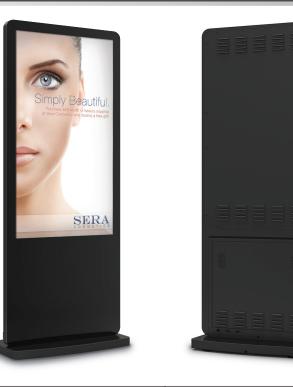

# L43H8T

### 43" All-In-One Digital IR Touch Kiosk

#### Reliable All-In-One Commercial LCD LED Digital IR Touch Kiosk Solution

Engaging audiences has never been easier. Introducing the new L43H8T all-in-one free-standing digital kiosk solution. These highly reliable displays offer a cost-effective solution ideal for retail, hospitals, public spaces, government, and more.

#### **Industrial Ultra Slim Design**

A sleek, stylish design that offers the ruggedness needed in today's market place and the simple installation and maintenance design wanted by today's technicians.